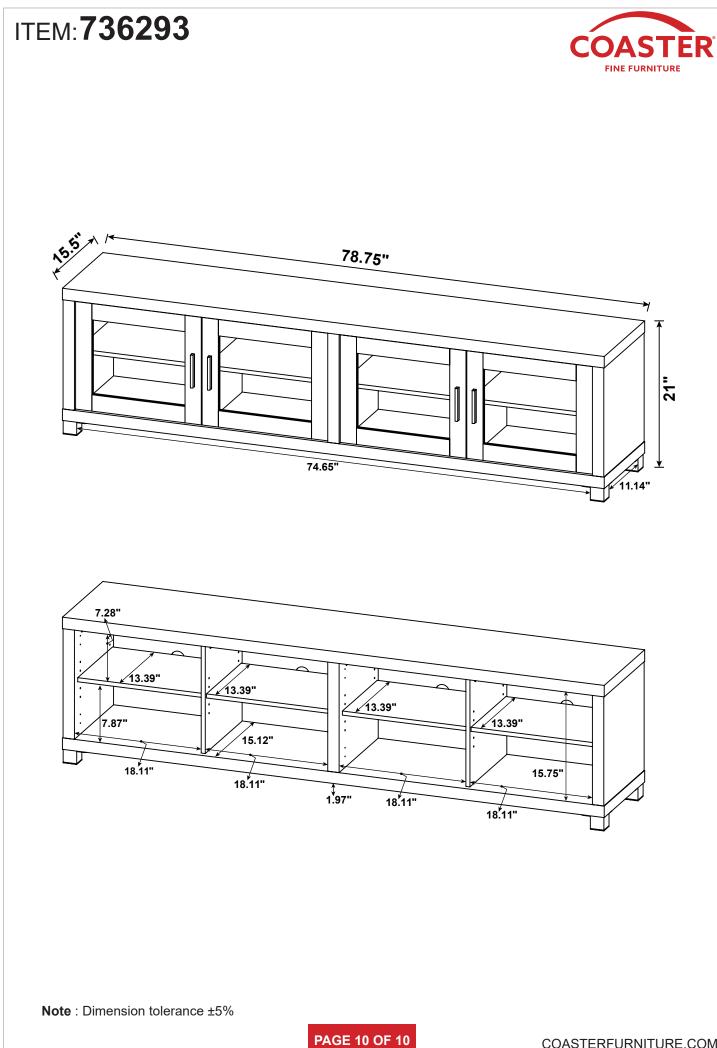

| 4 PCS  | 15 | ROUND FLOOR<br>PROTECTOR<br>Ø50mm    |        | 1 PC   |
| 8  | HANDLE BOLT<br>Ø4x28mm BLK                  | Comments of the second s | 8 PCS  | 16 | STICKER<br>Ø20mm                     |        | 2 PCS  |

Z7,Z8,Z9,Z11,Z12 not included in blister packaging.

NOTE:

Phillips head screw driver is required in the assembly process; however, manufacturer does not provide this item.











## ITEM: 736293 STEP 9