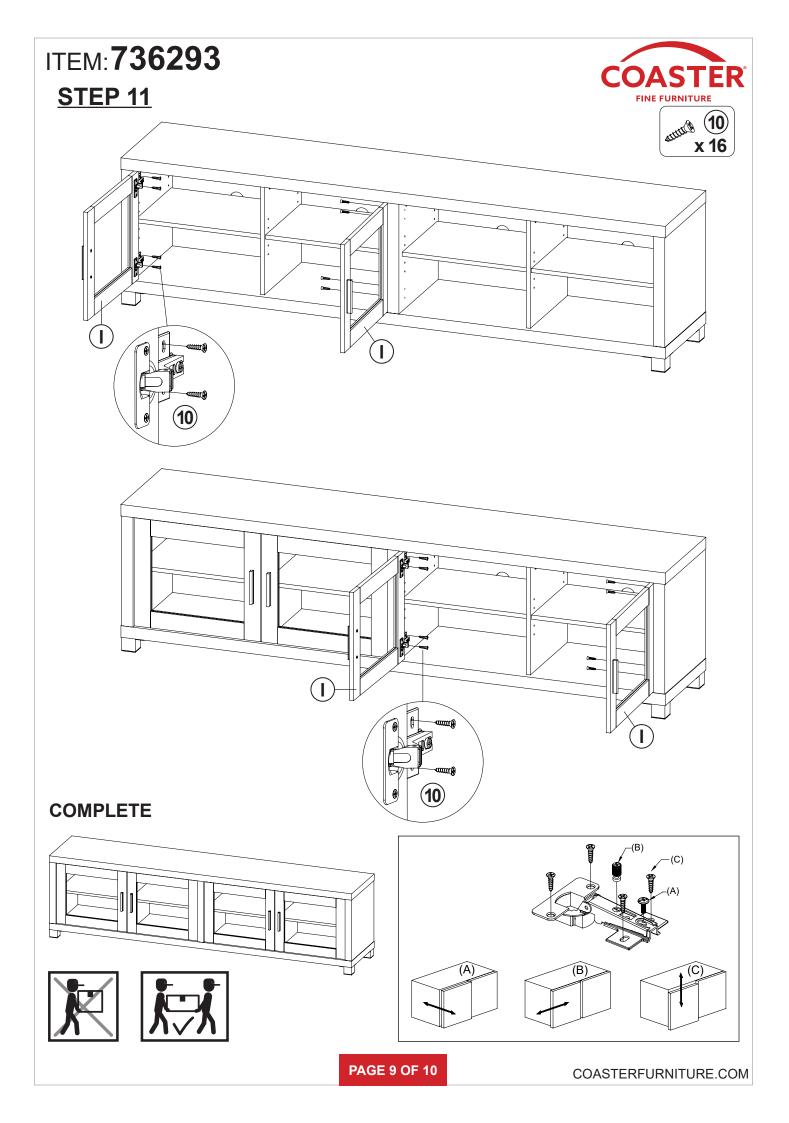

| 4 PCS  | 15 | ROUND FLOOR<br>PROTECTOR<br>Ø50mm    |        | 1 PC   |
| 8  | HANDLE BOLT<br>Ø4x28mm BLK                  | Comments of the second s | 8 PCS  | 16 | STICKER<br>Ø20mm                     |        | 2 PCS  |

Z7,Z8,Z9,Z11,Z12 not included in blister packaging.

NOTE:

Phillips head screw driver is required in the assembly process; however, manufacturer does not provide this item.











## ITEM: 736293 STEP 9