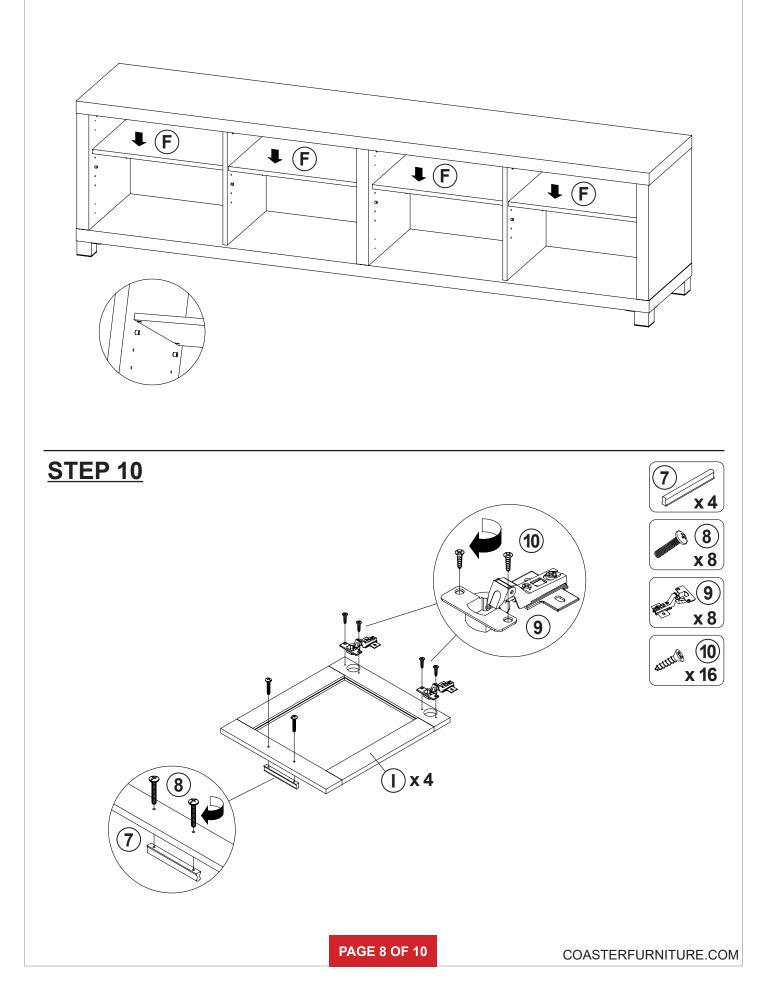

| 4 PCS  | 15 | ROUND FLOOR<br>PROTECTOR<br>Ø50mm    |        | 1 PC   |
| 8  | HANDLE BOLT<br>Ø4x28mm BLK                  | Comments of the second s | 8 PCS  | 16 | STICKER<br>Ø20mm                     |        | 2 PCS  |

Z7,Z8,Z9,Z11,Z12 not included in blister packaging.

NOTE:

Phillips head screw driver is required in the assembly process; however, manufacturer does not provide this item.











## ITEM: 736293 STEP 9