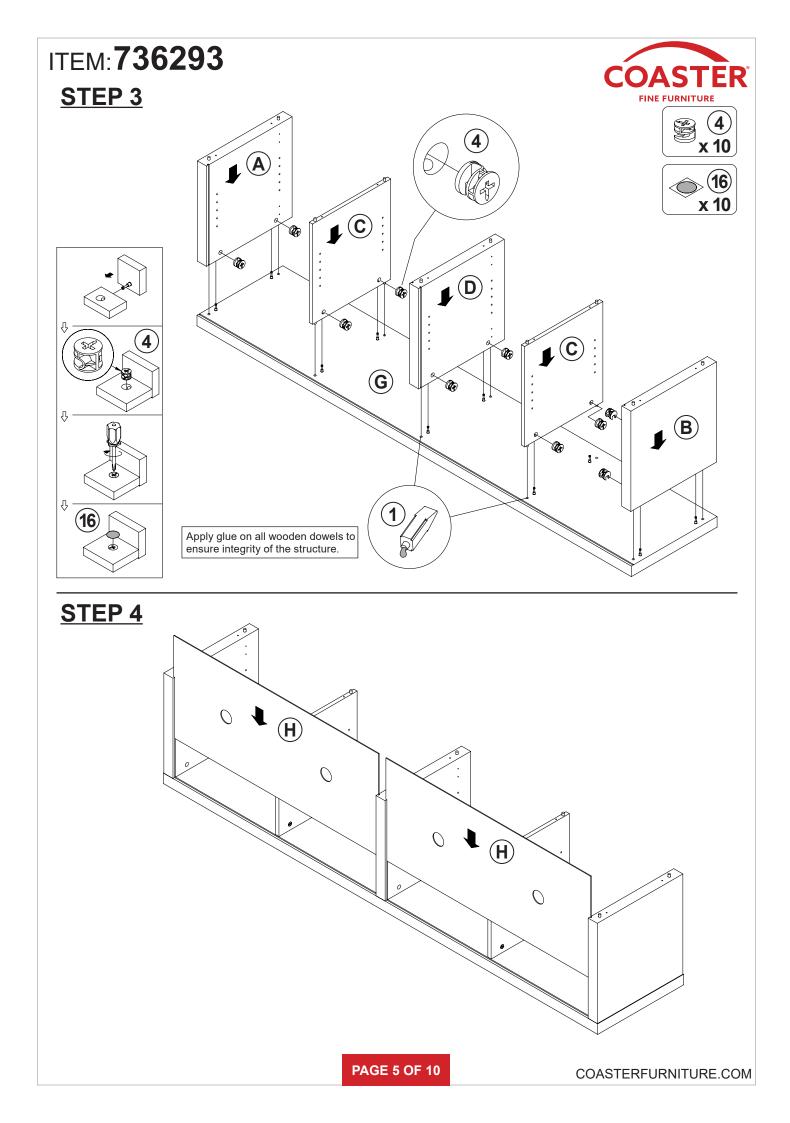

| 4 PCS  | 15 | ROUND FLOOR<br>PROTECTOR<br>Ø50mm    |        | 1 PC   |
| 8  | HANDLE BOLT<br>Ø4x28mm BLK                  | Comments of the second s | 8 PCS  | 16 | STICKER<br>Ø20mm                     |        | 2 PCS  |

Z7,Z8,Z9,Z11,Z12 not included in blister packaging.

NOTE:

Phillips head screw driver is required in the assembly process; however, manufacturer does not provide this item.











## ITEM: 736293 STEP 9