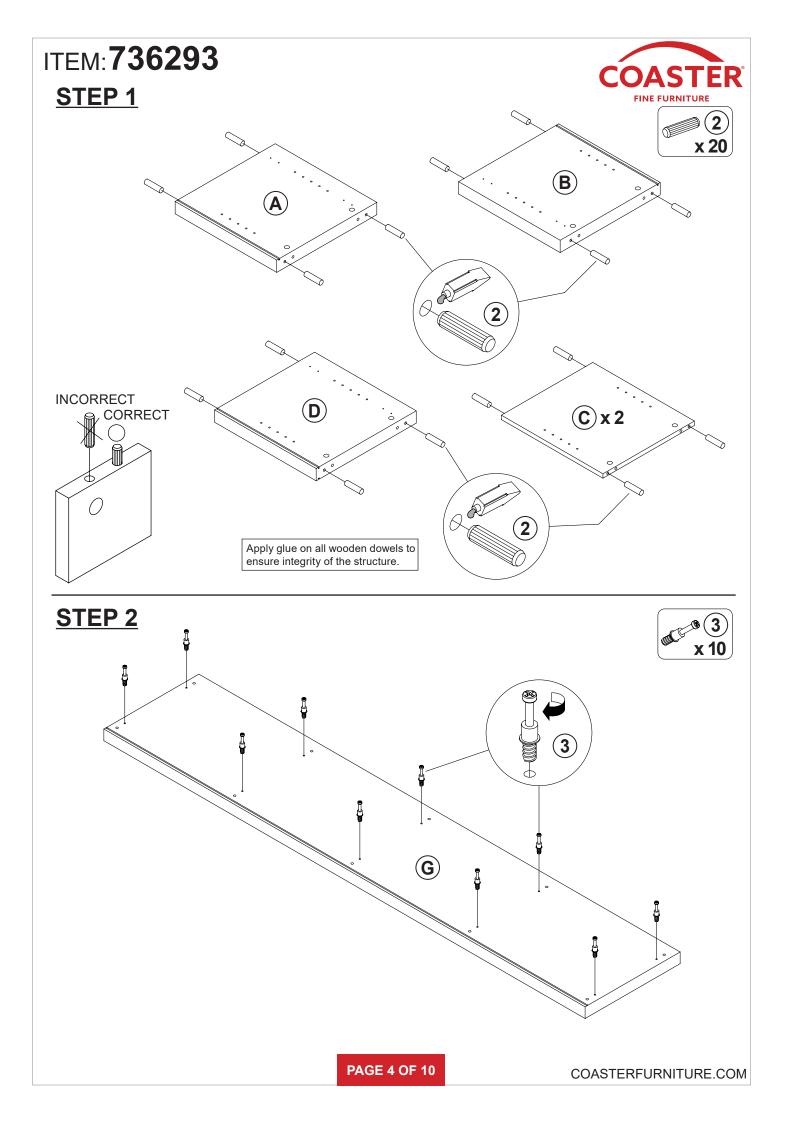

| 4 PCS  | 15 | ROUND FLOOR<br>PROTECTOR<br>Ø50mm    |        | 1 PC   |
| 8  | HANDLE BOLT<br>Ø4x28mm BLK                  | Comments of the second s | 8 PCS  | 16 | STICKER<br>Ø20mm                     |        | 2 PCS  |

Z7,Z8,Z9,Z11,Z12 not included in blister packaging.

NOTE:

Phillips head screw driver is required in the assembly process; however, manufacturer does not provide this item.











## ITEM: 736293 STEP 9