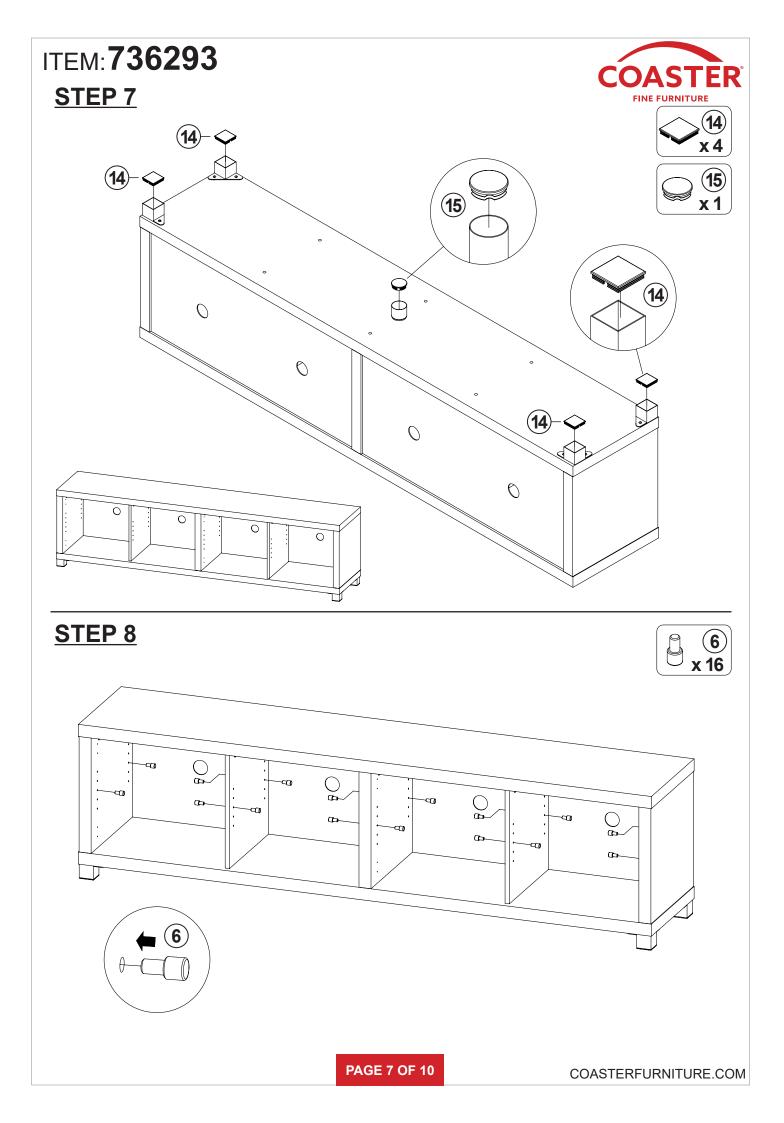

| 4 PCS  | 15 | ROUND FLOOR<br>PROTECTOR<br>Ø50mm    |        | 1 PC   |
| 8  | HANDLE BOLT<br>Ø4x28mm BLK                  | Comments of the second s | 8 PCS  | 16 | STICKER<br>Ø20mm                     |        | 2 PCS  |

Z7,Z8,Z9,Z11,Z12 not included in blister packaging.

NOTE:

Phillips head screw driver is required in the assembly process; however, manufacturer does not provide this item.











## ITEM: 736293 STEP 9