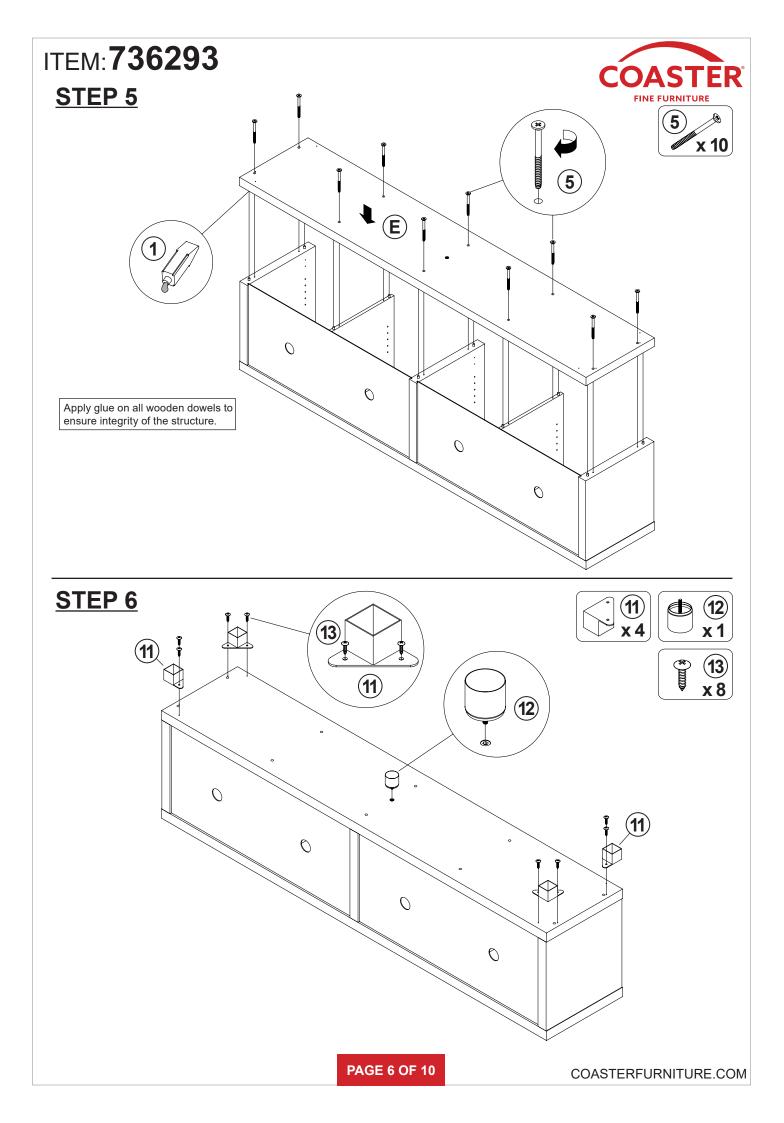

| 4 PCS  | 15 | ROUND FLOOR<br>PROTECTOR<br>Ø50mm    |        | 1 PC   |
| 8  | HANDLE BOLT<br>Ø4x28mm BLK                  | Comments of the second s | 8 PCS  | 16 | STICKER<br>Ø20mm                     |        | 2 PCS  |

Z7,Z8,Z9,Z11,Z12 not included in blister packaging.

NOTE:

Phillips head screw driver is required in the assembly process; however, manufacturer does not provide this item.











## ITEM: 736293 STEP 9