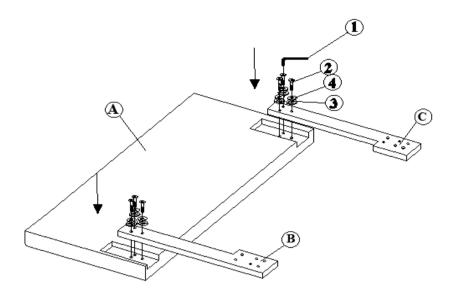

--|-------|
| В                       | RIGHT HEADBOARD LEG            |   | 1PC   |
| С                       | LEFT HEADBOARD LEG             |   | 1PC   |
| HARDWARE IDENTIFICATION |                                |   |       |
| 1                       | ALLEN WRENCH<br>(M4-BLK)       |   | 1PC   |
| 2                       | SHORT BOLT<br>(M6 x 40mm-RBW)  |   | 6PCS  |
| 3                       | FLAT WASHER<br>(M6-RBW)        |   | 18PCS |
| 4                       | LOCK WASHER<br>(M6 - RBW)      | D | 18PCS |
| 5                       | HEX NUT                        |   | 6PCS  |
| 6                       | WRENCH                         |   | 1PC   |
| 7                       | LONG BOLT<br>(M6 x 45mm - BLK) |   | 6PCS  |

## ITEM: 316030QF



**ASSEMBLY INSTRUCTIONS** 

STEP 1



### STEP 2



### STEP 3 COMPLETE





PAGE 3 OF 3

# ITEM: 316030QF





Note: Dimension tolerance ±5%

COASTERFURNITURE.COM