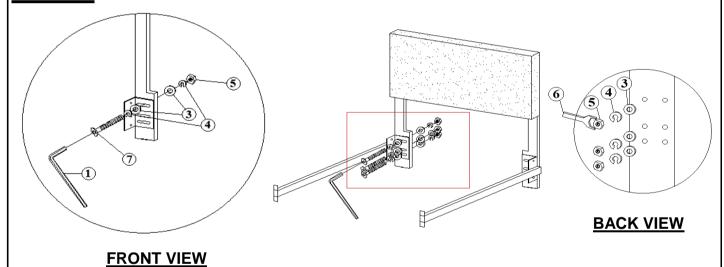

В                       | RIGHT HEADBOARD LEG            |   | 1PC   |
| С                       | LEFT HEADBOARD LEG             |   | 1PC   |
| HARDWARE IDENTIFICATION |                                |   |       |
| 1                       | ALLEN WRENCH<br>(M4-BLK)       |   | 1PC   |
| 2                       | SHORT BOLT<br>(M6 x 40mm-RBW)  |   | 6PCS  |
| 3                       | FLAT WASHER<br>(M6-RBW)        |   | 18PCS |
| 4                       | LOCK WASHER<br>(M6 - RBW)      | D | 18PCS |
| 5                       | HEX NUT                        |   | 6PCS  |
| 6                       | WRENCH                         |   | 1PC   |
| 7                       | LONG BOLT<br>(M6 x 45mm - BLK) |   | 6PCS  |

## ITEM: 316030QF



**ASSEMBLY INSTRUCTIONS** 

STEP 1



### STEP 2



### STEP 3 COMPLETE





PAGE 3 OF 3

# ITEM: 316030QF





Note: Dimension tolerance ±5%

COASTERFURNITURE.COM