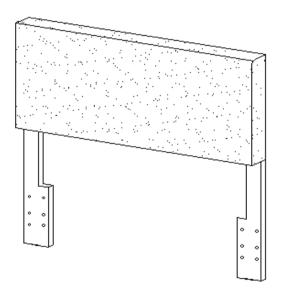

#### **PARTS IDENTIFICATION**

| A                       | HEADBOARD PANEL                |   | 1PC   |
|-------------------------|--------------------------------|---|-------|
| В                       | RIGHT HEADBOARD LEG            |   | 1PC   |
| С                       | LEFT HEADBOARD LEG             |   | 1PC   |
| HARDWARE IDENTIFICATION |                                |   |       |
| 1                       | ALLEN WRENCH<br>(M4-BLK)       |   | 1PC   |
| 2                       | SHORT BOLT<br>(M6 x 40mm-RBW)  |   | 6PCS  |
| 3                       | FLAT WASHER<br>(M6-RBW)        |   | 18PCS |
| 4                       | LOCK WASHER<br>(M6 - RBW)      | D | 18PCS |
| 5                       | HEX NUT                        |   | 6PCS  |
| 6                       | WRENCH                         |   | 1PC   |
| 7                       | LONG BOLT<br>(M6 x 45mm - BLK) |   | 6PCS  |