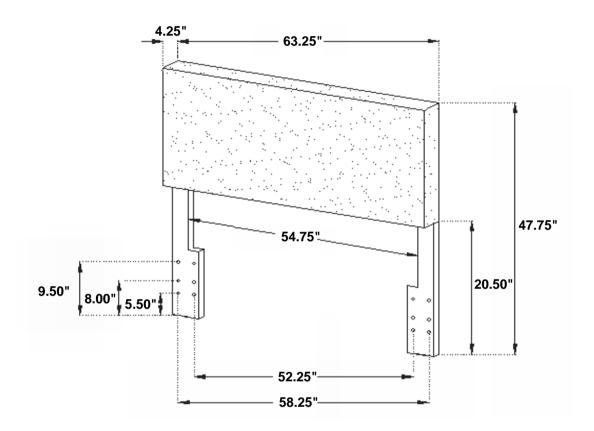

| 1PC   |
| С                       | LEFT HEADBOARD LEG             |   | 1PC   |
| HARDWARE IDENTIFICATION |                                |   |       |
| 1                       | ALLEN WRENCH<br>(M4-BLK)       |   | 1PC   |
| 2                       | SHORT BOLT<br>(M6 x 40mm-RBW)  |   | 6PCS  |
| 3                       | FLAT WASHER<br>(M6-RBW)        |   | 18PCS |
| 4                       | LOCK WASHER<br>(M6 - RBW)      | D | 18PCS |
| 5                       | HEX NUT                        |   | 6PCS  |
| 6                       | WRENCH                         |   | 1PC   |
| 7                       | LONG BOLT<br>(M6 x 45mm - BLK) |   | 6PCS  |

## ITEM: 316030QF



**ASSEMBLY INSTRUCTIONS** 

STEP 1



### STEP 2



### STEP 3 COMPLETE





PAGE 3 OF 3

# ITEM: 316030QF





Note: Dimension tolerance ±5%

COASTERFURNITURE.COM